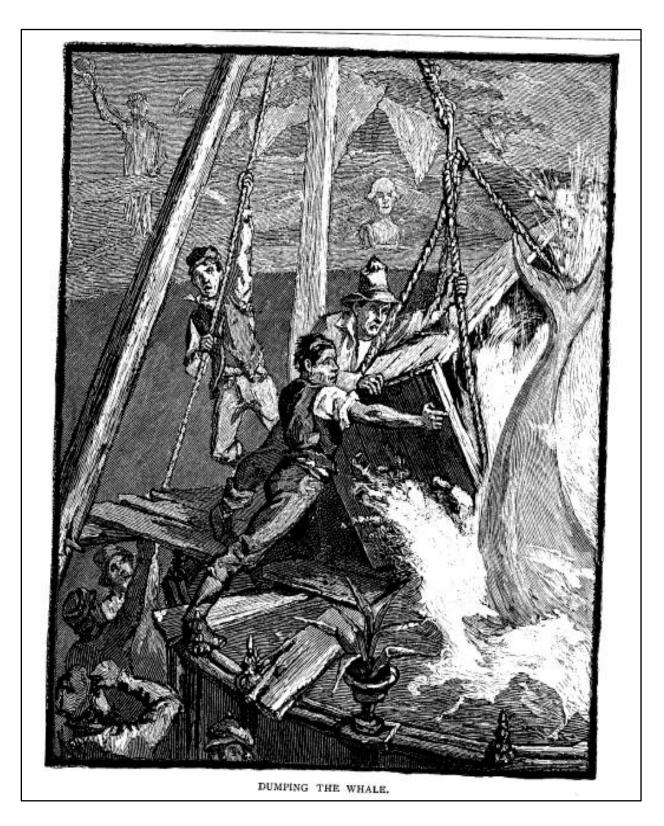

placement in the exhibit, his breathing "exhibiting a hoarseness and occasionally gave something like a cough" (Mather, 1899). As his conditioned worsened the female "slackened her pace day by day to accommodate it to that of her constantly weakening companion and as the end neared she put her broad traverse tail under his and propelled him along", (Mather, 1899). The male died 26 days after his arrival at the aquarium but the female survived until September and late in that month was sent to the Royal Aquarium in London where she lived just four days past her arrival. In July of 1877 the Broadway location received another whale, a female, and this individual lived for seven months before dying on Jan 28<sup>th</sup>, 1878.

"Dumping the Whale", 1877

On the opening of the New York Aquarium in Battery Park there was talk of acquiring whales however this was not accomplished till the following year in which two whales were collected by James Butler on June 2<sup>nd</sup>, 1897. The whales reached the Aquarium two days later and the female whale exhibited the same labored breathing as previous whales. She died of pneumonia on June 11<sup>th</sup>, 1897, just a week after her arrival. The male was named Seltzer and lived twenty days, dying on June 24<sup>th</sup>, 1897 after suffocating on a large eel which was the primary source of food for early captive whales (New York Times, 1897)