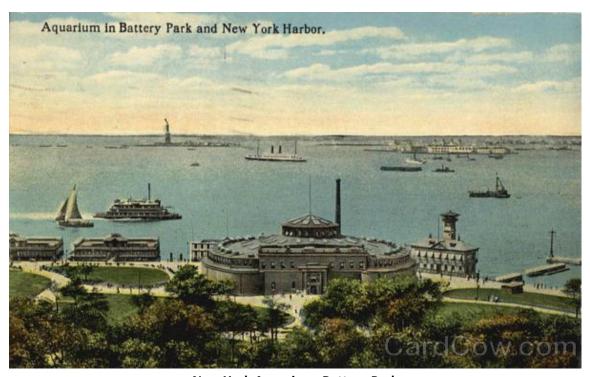

#### 1.3 NEW YORK AQUARIUMS (BROADWAY, BATTERY PARK & CONEY ISLAND)

New York also exhibited beluga whales as early as 1877 in three different facilities: the Great New York Aquarium (34<sup>th</sup> and Broadway), New York Aquarium: Battery Park, and New York Aguarium: Coney Island (also known as the Seaside Aguarium).

"Dumping the Whale", 1877

On the opening of the New York Aquarium in Battery Park there was talk of acquiring whales however this was not accomplished till the following year in which two whales were collected by James Butler on June 2<sup>nd</sup>, 1897. The whales reached the Aquarium two days later and the female whale exhibited the same labored breathing as previous whales. She died of pneumonia on June 11<sup>th</sup>, 1897, just a week after her arrival. The male was named Seltzer and lived twenty days, dying on June 24<sup>th</sup>, 1897 after suffocating on a large eel which was the primary source of food for early captive whales (New York Times, 1897)