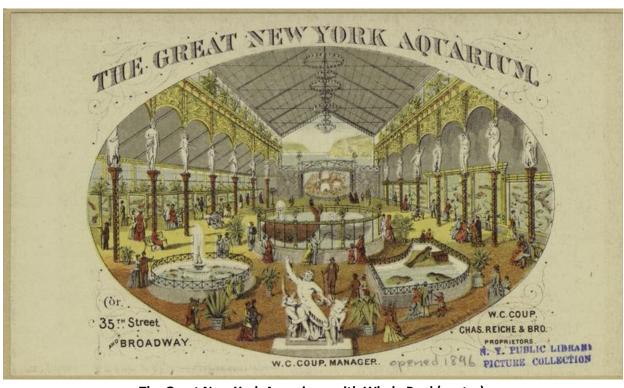

#### 1.3 NEW YORK AQUARIUMS (BROADWAY, BATTERY PARK & CONEY ISLAND)

New York also exhibited beluga whales as early as 1877 in three different facilities: the Great New York Aquarium (34<sup>th</sup> and Broadway), New York Aquarium: Battery Park, and New York Aguarium: Coney Island (also known as the Seaside Aguarium).

Scribner's Monthly, Volume 0013 Issue 5 (March 1877)

To determine the exact number of whales held by these facilities would be near impossible as the Aquariums, as all the other previous collectors, took advantage of the beluga fisheries at the mouth of the St. Lawrence (Riviere Ouelle) to supply their whales. Also the institution run by W.C. Coup and Henry Reiche kept a small "reserve group" of animals in a holding area in Canada – whenever whales on exhibit in New York would become ill or die, another animal would quickly take its place.

"In 1877 I had charge of their (New York Aquarium's) branch aquarium at Coney Island. In both places we had many white whales at different times for the management would keep whales penned up in the St. Lawrence River to replace those which died, and would never show more than two at a time, claiming that they were rare animals and only to be had at an "enormous expense". The aquarium was a private concern; admission fifty cents; and as the owners were W.C. Coup, a former circus proprietor and once the business manager of Barnum's Circus, and Henry Reiche, an animal dealer, who would sell you giraffes, elephants, or white mice, the attractions were duly exaggerated by the press agent, no matter what the facts might be. This is why we kept a reserve stock of white whales. It would never do to have the public know that they were common in the St. Lawrence in the summer, and when one was getting weak, another would be sent down, and the public supposed the same pair was on exhibition all the time." (Fred Mather, Popular Science, 1899)