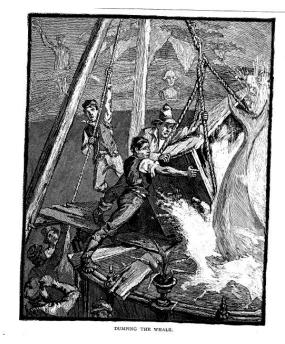

"Dumping the Whale", 1877

On the opening of the New York Aquarium in Battery Park there was talk of acquiring whales however this was not accomplished till the following year in which two whales were collected by James Butler on June 2<sup>nd</sup>, 1897. The whales reached the Aquarium two days later and the female whale exhibited the same labored breathing as previous whales. She died of pneumonia on June 11<sup>th</sup>, 1897, just a week after her arrival. The male was named Seltzer and lived twenty days, dying on June 24<sup>th</sup>, 1897 after suffocating on a large eel which was the primary source of food for early captive whales (New York Times, 1897)