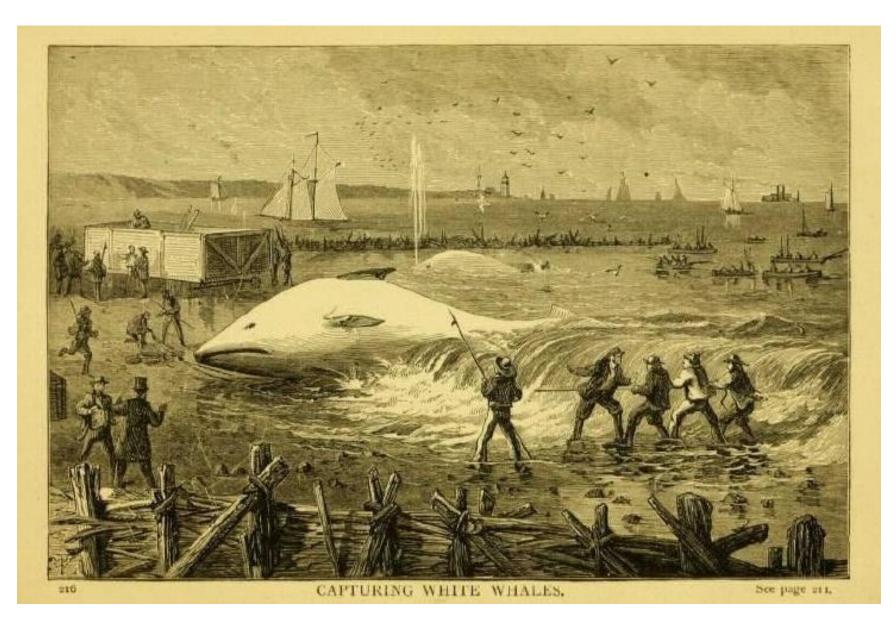

Scribner's Monthly, Volume 0013 Issue 5 (March 1877)

To determine the exact number of whales held by these facilities would be near impossible as the Aquariums, as all the other previous collectors, took advantage of the beluga fisheries at the mouth of the St. Lawrence (Riviere Ouelle) to supply their whales. Also the institution run by W.C. Coup and Henry Reiche kept a small "reserve group" of animals in a holding area in Canada – whenever whales on exhibit in New York would become ill or die, another animal would quickly take its place.

"In 1877 I had charge of their (New York Aquarium's) branch aquarium at Coney Island. In both places we had many white whales at different times for the management would keep whales penned up in the St. Lawrence River to replace those which died, and would never show more than two at a time, claiming that they were rare animals and only to be had at an "enormous expense". The aquarium was a private concern; admission fifty cents; and as the owners were W.C. Coup, a former circus proprietor and once the business manager of Barnum's Circus, and Henry Reiche, an animal dealer, who would sell you giraffes, elephants, or white mice, the attractions were duly exaggerated by the press agent, no matter what the facts might be. This is why we kept a reserve stock of white whales. It would never do to have the public know that they were common in the St. Lawrence in the summer, and when one was getting weak, another would be sent down, and the public supposed the same pair was on exhibition all the time." (Fred Mather, Popular Science, 1899)