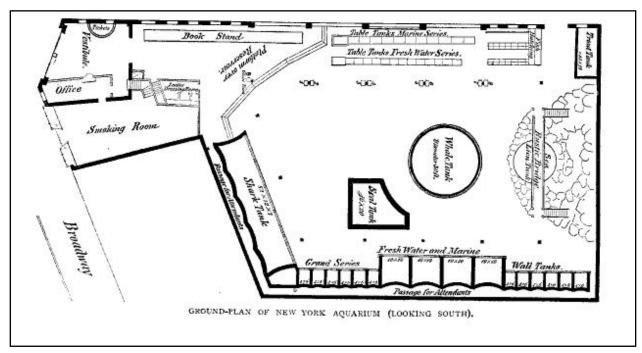

#### 1.3 NEW YORK AQUARIUMS (BROADWAY, BATTERY PARK & CONEY ISLAND)

New York also exhibited beluga whales as early as 1877 in three different facilities: the Great New York Aquarium (34<sup>th</sup> and Broadway), New York Aquarium: Battery Park, and New York Aguarium: Coney Island (also known as the Seaside Aguarium).

Scribner's Monthly, Volume 0013 Issue 5 (March 1877)

To determine the exact number of whales held by these facilities would be near impossible as the Aquariums, as all the other previous collectors, took advantage of the beluga fisheries at the mouth of the St. Lawrence (Riviere Ouelle) to supply their whales. Also the institution run by W.C. Coup and Henry Reiche kept a small "reserve group" of animals in a holding area in Canada – whenever whales on exhibit in New York would become ill or die, another animal would quickly take its place.

Again, only individuals indentified through archival newspapers have been included in this record. They include the first known specimen collected for the Broadway location in 1877, and the male and female whale displayed at the opening of the Coney Island branch, also in 1877. Like most early captives the male Coney Island whale fell ill almost immediately following his

placement in the exhibit, his breathing "exhibiting a hoarseness and occasionally gave something like a cough" (Mather, 1899). As his conditioned worsened the female "slackened her pace day by day to accommodate it to that of her constantly weakening companion and as the end neared she put her broad traverse tail under his and propelled him along", (Mather, 1899). The male died 26 days after his arrival at the aquarium but the female survived until September and late in that month was sent to the Royal Aquarium in London where she lived just four days past her arrival. In July of 1877 the Broadway location received another whale, a female, and this individual lived for seven months before dying on Jan 28<sup>th</sup>, 1878.