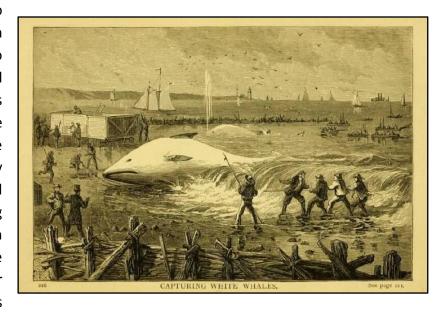

Scribner's Monthly, Volume 0013 Issue 5 (March 1877)

To determine the exact number of whales held by these facilities would be near impossible as the Aquariums, as all the other previous collectors, took advantage of the beluga fisheries at the mouth of the St. Lawrence (Riviere Ouelle) to supply their whales. Also the institution run by W.C. Coup and Henry Reiche kept a small "reserve group" of animals in a holding area in Canada – whenever whales on exhibit in New York would become ill or die, another animal would quickly take its place.