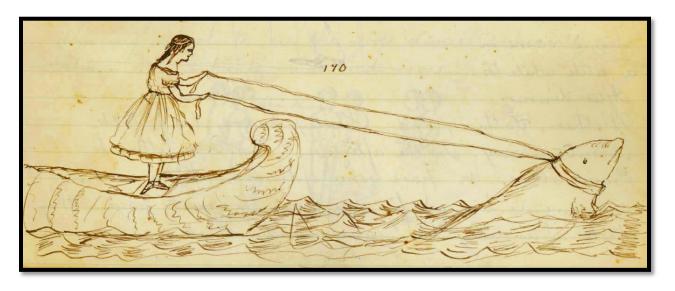

"I went again to the Aquarial Gardens and there we saw the Whale being driven by a girl. She was in a boat and the Whale was fastened to the boat by a pair of rains [sic], and a collar, which was fastened round his neck. The men had to chase him before they could put on the collar", from the diary of Sarah Gooll Putnam, 11 yrs old (Massachusetts Historical Society)